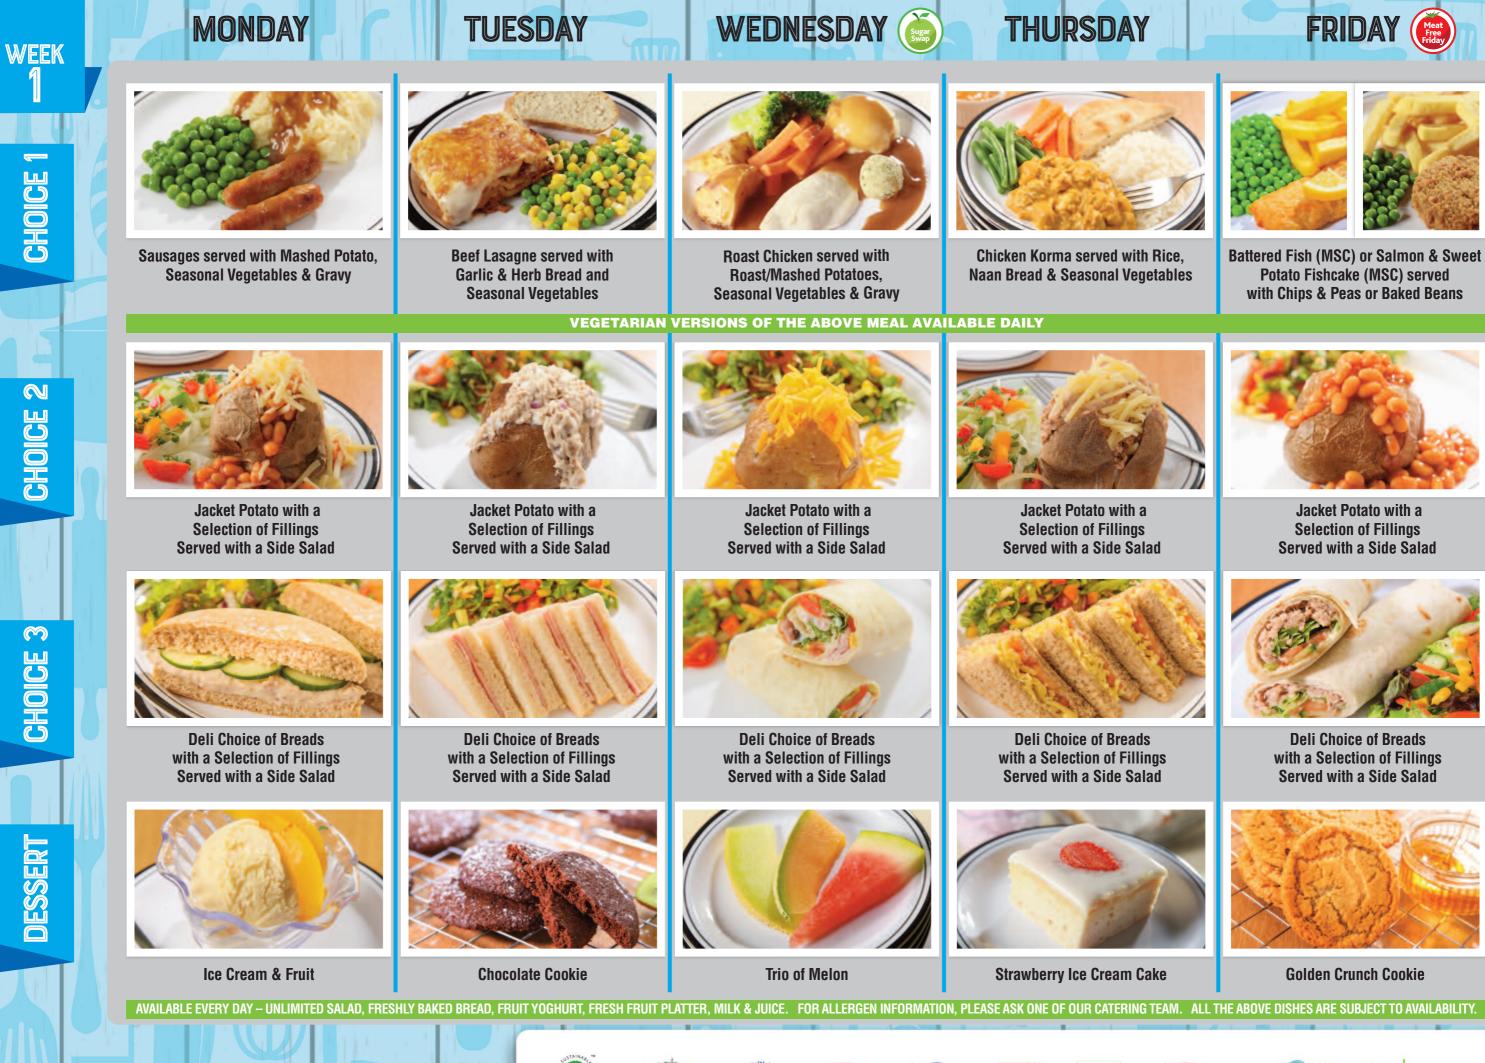

9-2990-19-100-00

CHOICE 2

CHOICE 3

DESSERT

| WEEK     | MONDAY                                                                            | TUESDAY                                                                           |                                                                                         | THURSDAY                                                                          |
|----------|-----------------------------------------------------------------------------------|-----------------------------------------------------------------------------------|-----------------------------------------------------------------------------------------|-----------------------------------------------------------------------------------|
| CHOICE 1 |                                                                                   |                                                                                   |                                                                                         |                                                                                   |
| 0        | Cheese & Tomato Pizza,<br>served with Potato Wedges &<br>Seasonal Vegetables      | Spaghetti Bolognese served with<br>Garlic & Herb Bread and<br>Seasonal Vegetables | Honey Roast Gammon served with<br>Roast/Mashed Potatoes,<br>Seasonal Vegetables & Gravy | Chicken Tikka Masala served with Ri<br>Naan Bread & Seasonal Vegetable            |
|          | VEGETARIAN VERSIONS OF THE ABOVE MEAL AVAILABLE DAILY                             |                                                                                   |                                                                                         |                                                                                   |
| CHOICE 2 |                                                                                   |                                                                                   |                                                                                         |                                                                                   |
|          | Jacket Potato with a<br>Selection of Fillings<br>Served with a Side Salad         | Jacket Potato with a<br>Selection of Fillings<br>Served with a Side Salad         | Jacket Potato with a<br>Selection of Fillings<br>Served with a Side Salad               | Jacket Potato with a<br>Selection of Fillings<br>Served with a Side Salad         |
| CHOICE 3 |                                                                                   |                                                                                   |                                                                                         |                                                                                   |
| Ö        | Deli Choice of Breads<br>with a Selection of Fillings<br>Served with a Side Salad | Deli Choice of Breads<br>with a Selection of Fillings<br>Served with a Side Salad | Deli Choice of Breads<br>with a Selection of Fillings<br>Served with a Side Salad       | Deli Choice of Breads<br>with a Selection of Fillings<br>Served with a Side Salad |
| DESSERT  |                                                                                   |                                                                                   |                                                                                         |                                                                                   |
|          | Apple & Cinnamon Muffin                                                           | Chocolate Crunch                                                                  | Apple & Grape Pot                                                                       | Ginger Biscuit                                                                    |
|          | AVAILABLE EVERY DAY – UNLIMITED SALAD, FRES                                       | HLY BAKED BREAD, FRUIT YOGHURT, FRESH FRUIT P                                     | LATTER, MILK & JUICE. FOR ALLERGEN INFORMATIO                                           | ON, PLEASE ASK ONE OF OUR CATERING TEAM.                                          |
|          |                                                                                   |                                                                                   | Britise                                                                                 |                                                                                   |