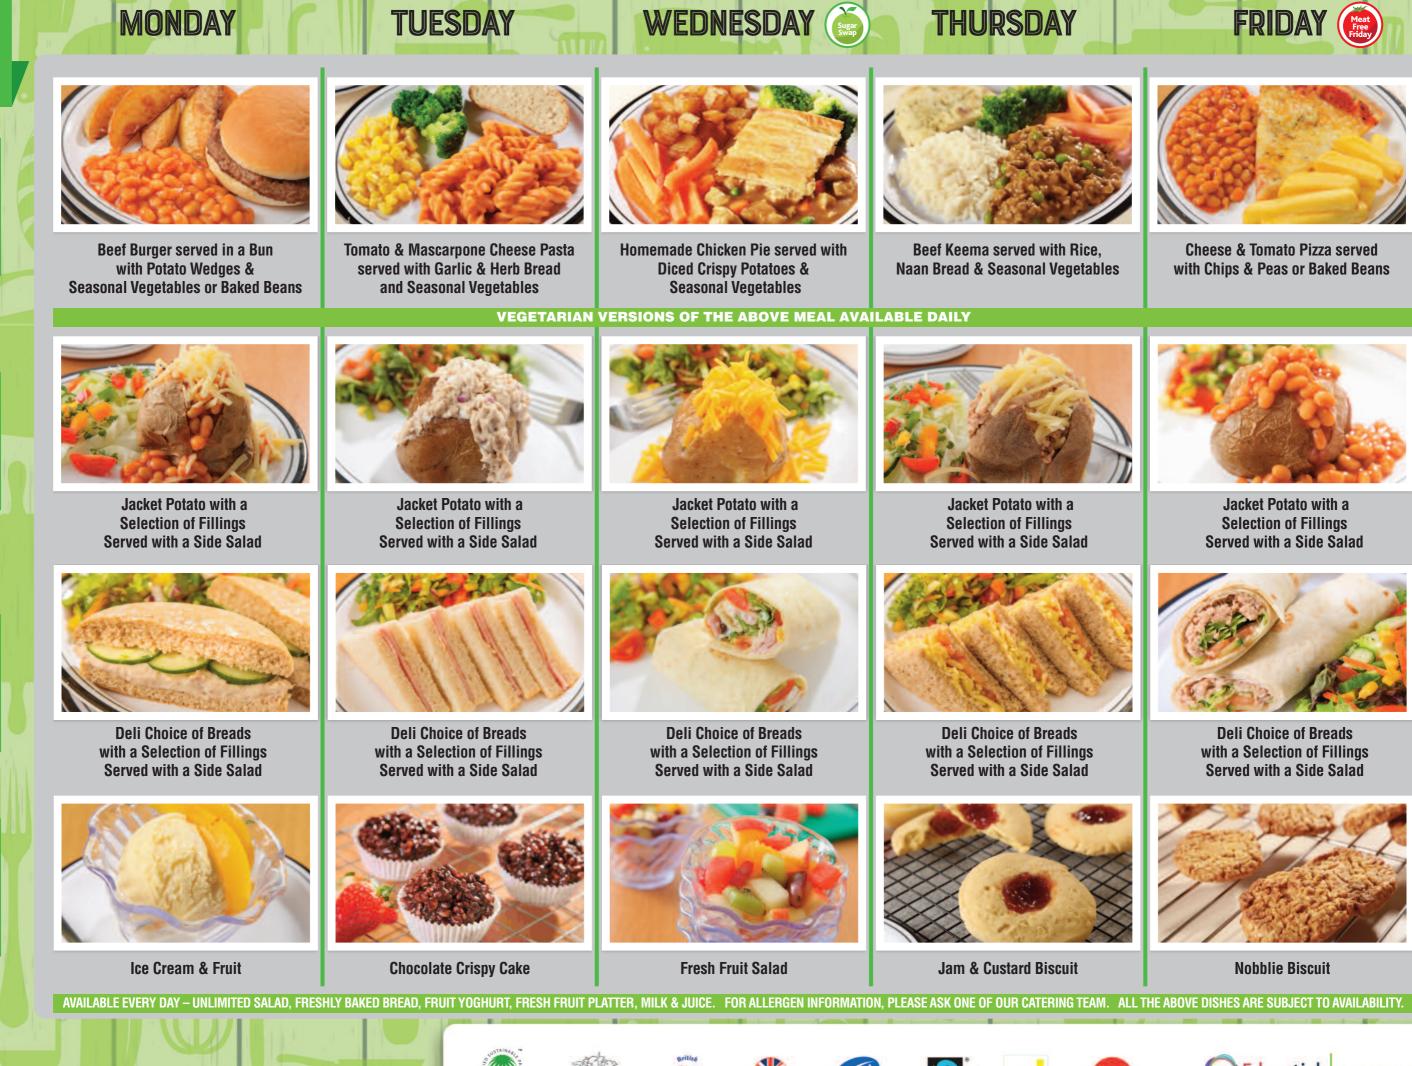

9-2990-19-100-00

CHOICE 2

CHOICE 3

DESSERT

| WEEK     | MONDAY                                                                            | TUESDAY                                                                           |                                                                                         | THURSDAY                                                                          |
|----------|-----------------------------------------------------------------------------------|-----------------------------------------------------------------------------------|-----------------------------------------------------------------------------------------|-----------------------------------------------------------------------------------|
| CHOICE 1 |                                                                                   |                                                                                   |                                                                                         |                                                                                   |
| 0        | Cheese & Tomato Pizza,<br>served with Potato Wedges &<br>Seasonal Vegetables      | Spaghetti Bolognese served with<br>Garlic & Herb Bread and<br>Seasonal Vegetables | Honey Roast Gammon served with<br>Roast/Mashed Potatoes,<br>Seasonal Vegetables & Gravy | Chicken Tikka Masala served with Ri<br>Naan Bread & Seasonal Vegetable            |
|          | VEGETARIAN VERSIONS OF THE ABOVE MEAL AVAILABLE DAILY                             |                                                                                   |                                                                                         |                                                                                   |
| CHOICE 2 |                                                                                   |                                                                                   |                                                                                         |                                                                                   |
|          | Jacket Potato with a<br>Selection of Fillings<br>Served with a Side Salad         | Jacket Potato with a<br>Selection of Fillings<br>Served with a Side Salad         | Jacket Potato with a<br>Selection of Fillings<br>Served with a Side Salad               | Jacket Potato with a<br>Selection of Fillings<br>Served with a Side Salad         |
| CHOICE 3 |                                                                                   |                                                                                   |                                                                                         |                                                                                   |
| Ö        | Deli Choice of Breads<br>with a Selection of Fillings<br>Served with a Side Salad | Deli Choice of Breads<br>with a Selection of Fillings<br>Served with a Side Salad | Deli Choice of Breads<br>with a Selection of Fillings<br>Served with a Side Salad       | Deli Choice of Breads<br>with a Selection of Fillings<br>Served with a Side Salad |
| DESSERT  |                                                                                   |                                                                                   |                                                                                         |                                                                                   |
|          | Apple & Cinnamon Muffin                                                           | Chocolate Crunch                                                                  | Apple & Grape Pot                                                                       | Ginger Biscuit                                                                    |
|          | AVAILABLE EVERY DAY – UNLIMITED SALAD, FRES                                       | HLY BAKED BREAD, FRUIT YOGHURT, FRESH FRUIT P                                     | LATTER, MILK & JUICE. FOR ALLERGEN INFORMATIO                                           | ON, PLEASE ASK ONE OF OUR CATERING TEAM.                                          |
|          |                                                                                   |                                                                                   | Britise                                                                                 |                                                                                   |