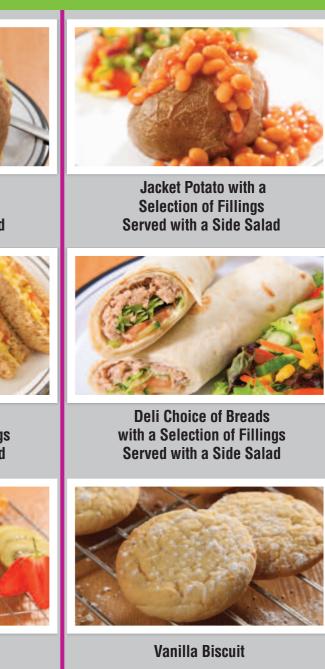

## **Cheese & Tomato Pizza served** with Chips & Peas or Baked Beans

Jacket Potato with a **Selection of Fillings** Served with a Side Salad

**Deli Choice of Breads** with a Selection of Fillings Served with a Side Salad