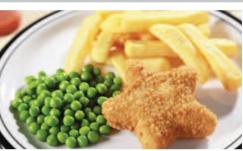

9-2990-19-100-00

Alon Egg

oles

FRIDAY

Meat Free Friday

Fish Star (MSC) served with Chips & Peas or Baked Beans

9-2990-19-100-00

CHOICE 1